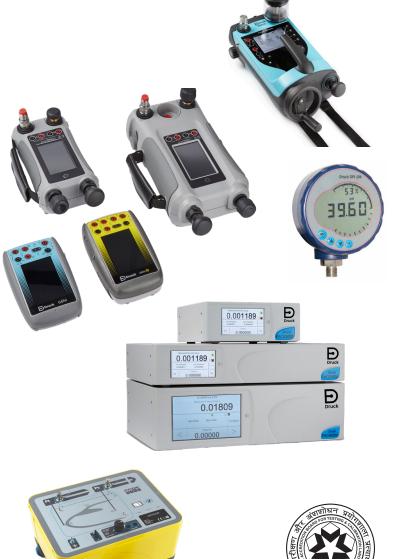

## **Applicable products** for calibration services

#### Portable multifunction calibrators and gauges

DPI610E

• DPI612

- DPI705E • DPI104
- DPI611
- UPS-III IS • PV624

UNIK5000

- PM620 • DPI620G
- DPI880 • DPI740

• ADTS 554F

• DPI832

#### **Pressure controllers and indicators**

- PACE 1000
- PACE 5000 WITH CM0, CM1 & CM2
- PACE 6000 WITH CM0, CM1 & CM2

#### Air data test set

- ADTS 542F • ADTS 553F
- ADTS 552F

• ADTS 403

• ADTS 405

\*\* For detail Uncertainty refer to NABL Applied Accredited Scope. druckihservice.india@bakerhughes.com