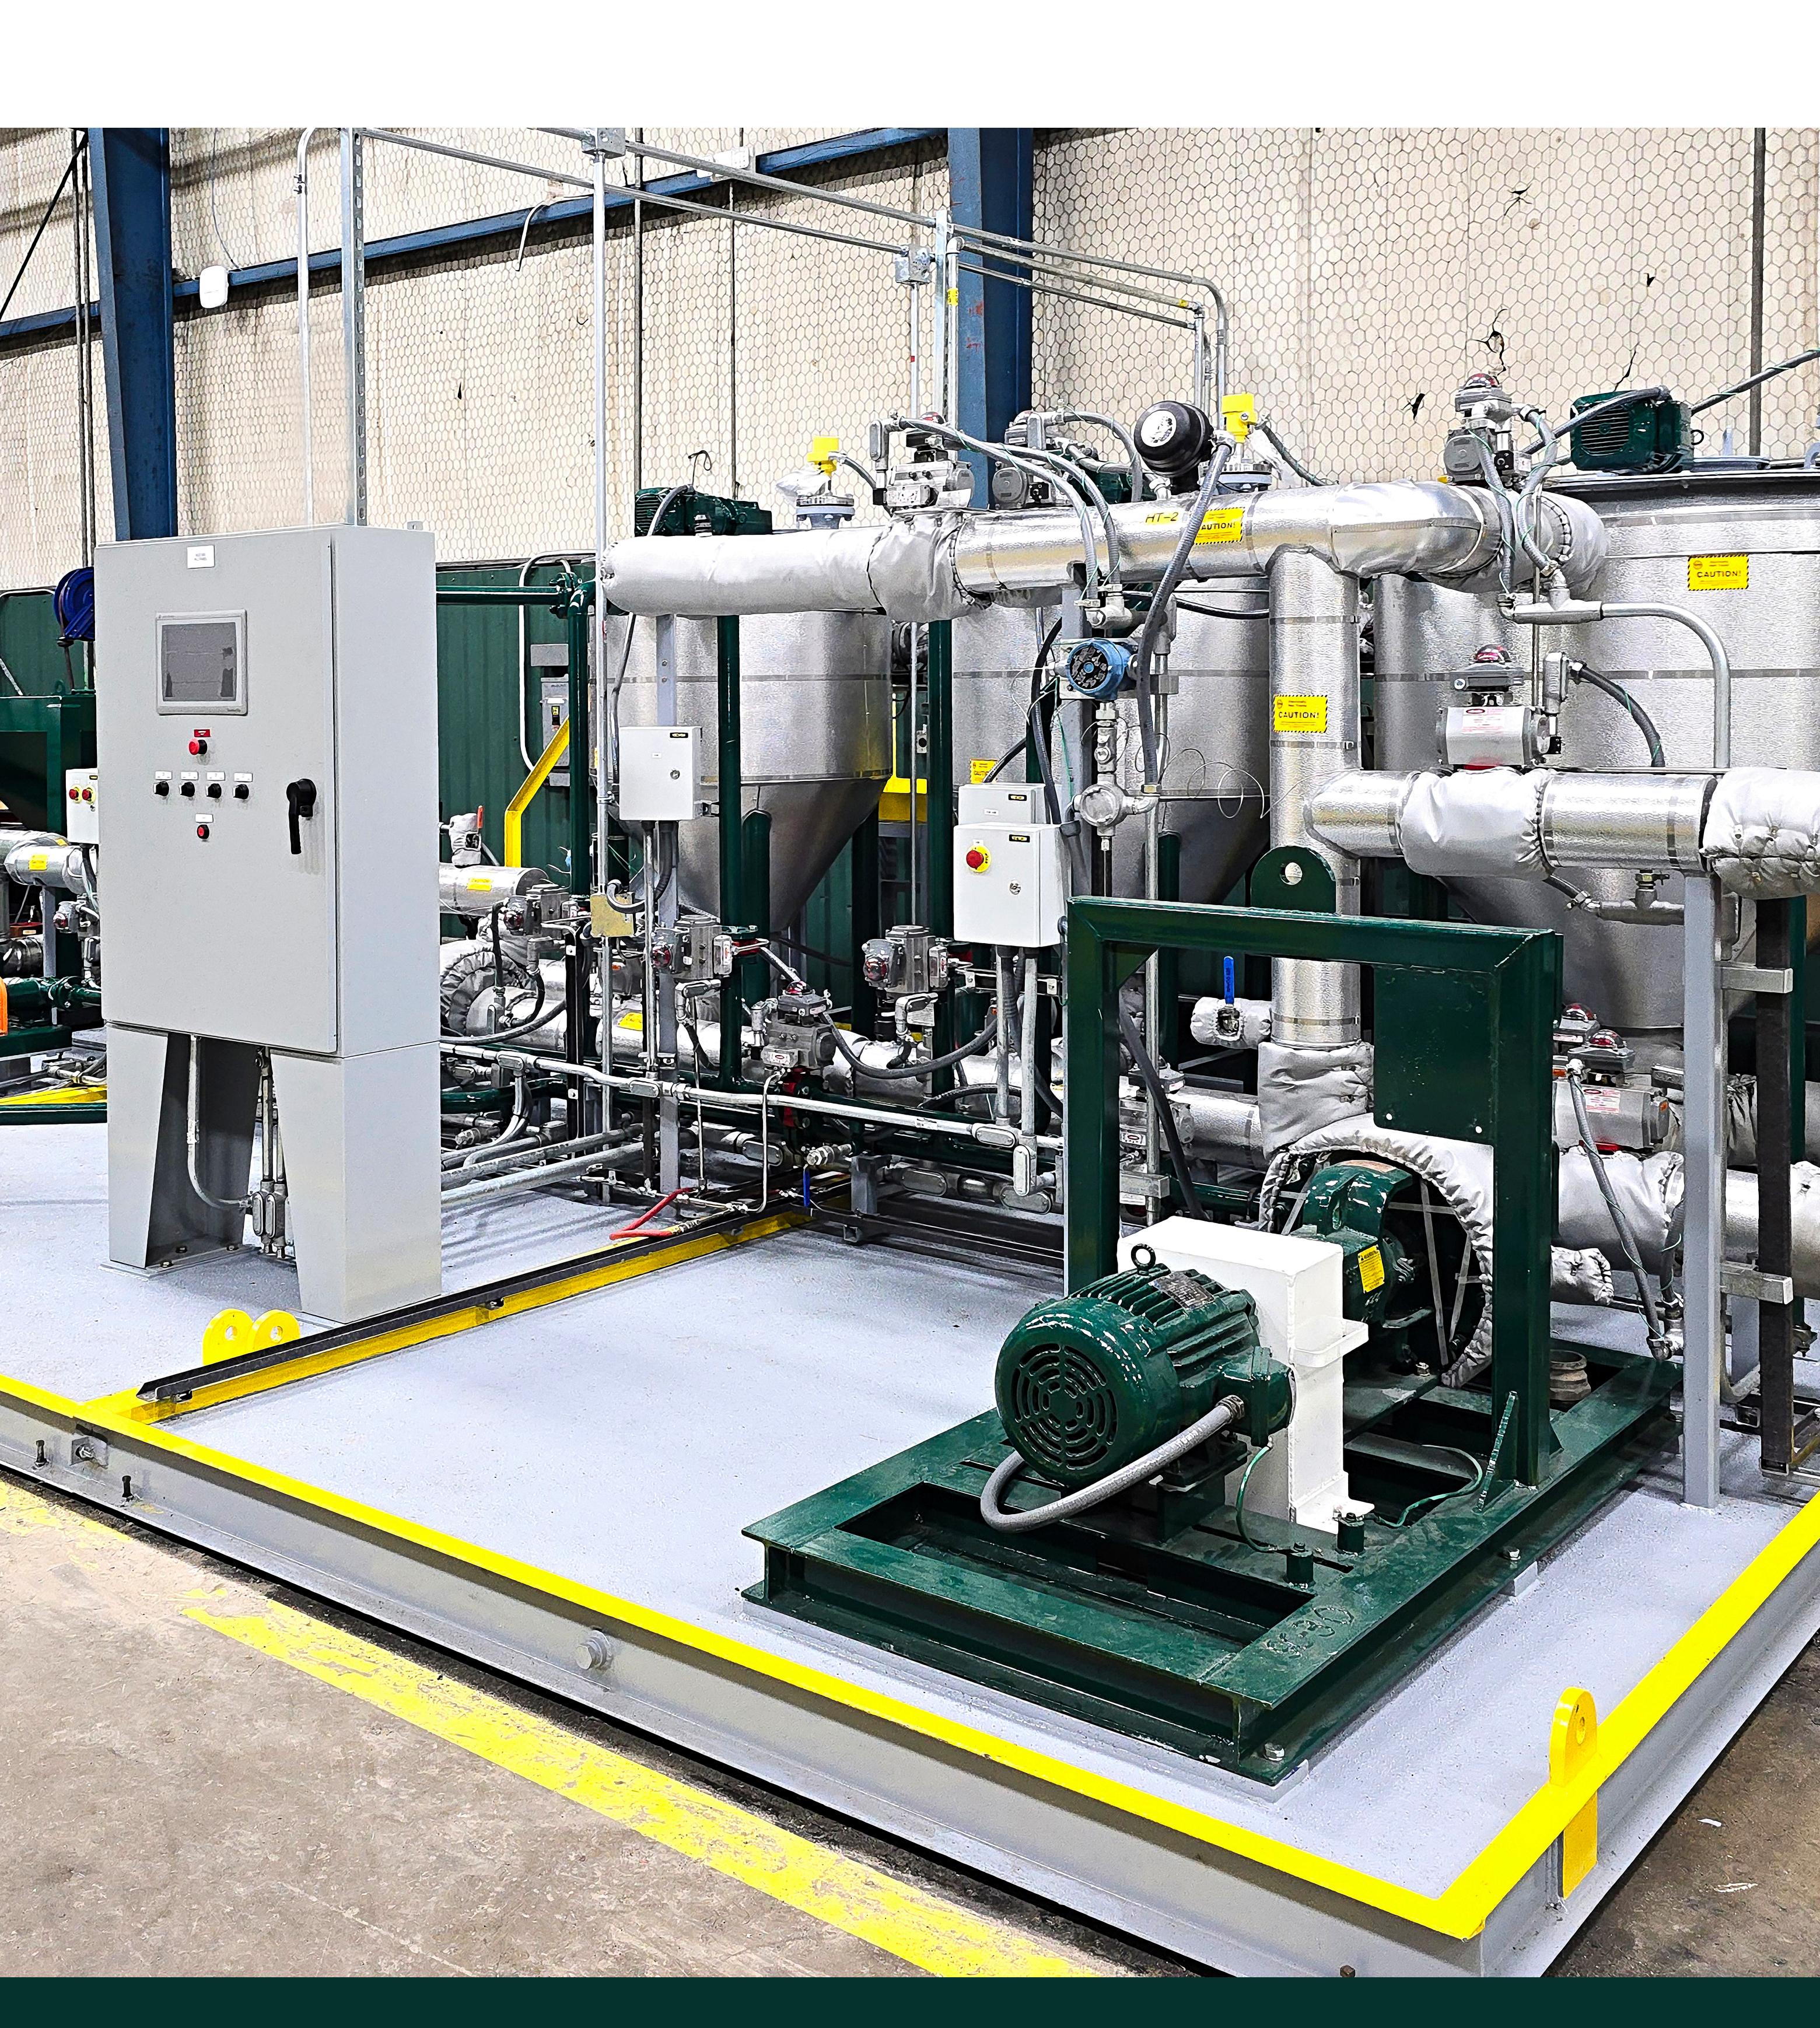

## Advanced flow loop

## Reliable, efficient, and scalable solution for real-world drilling fluid simulation

Engineered for accuracy, safety, and reliability, the flow loop enables operational efficiency, reduces risk of unexpected fluids behavior, and supports the development of cost-effective, high-performance fluids and sensors tailored to specific drilling environments.

By replicating fluid dynamics in controlled environments, it provides critical insights into fluid behavior, optimizing drilling performance while reducing operational risks.

- Simulates drilling fluid circulation
- Facilitates sensor testing
- Automatic dosing
- Temperature control capability
- Ability to scale up mixing
- Customer specific fulfillment
- Treats drilling fluids
- Higher capacity (550 gallon)