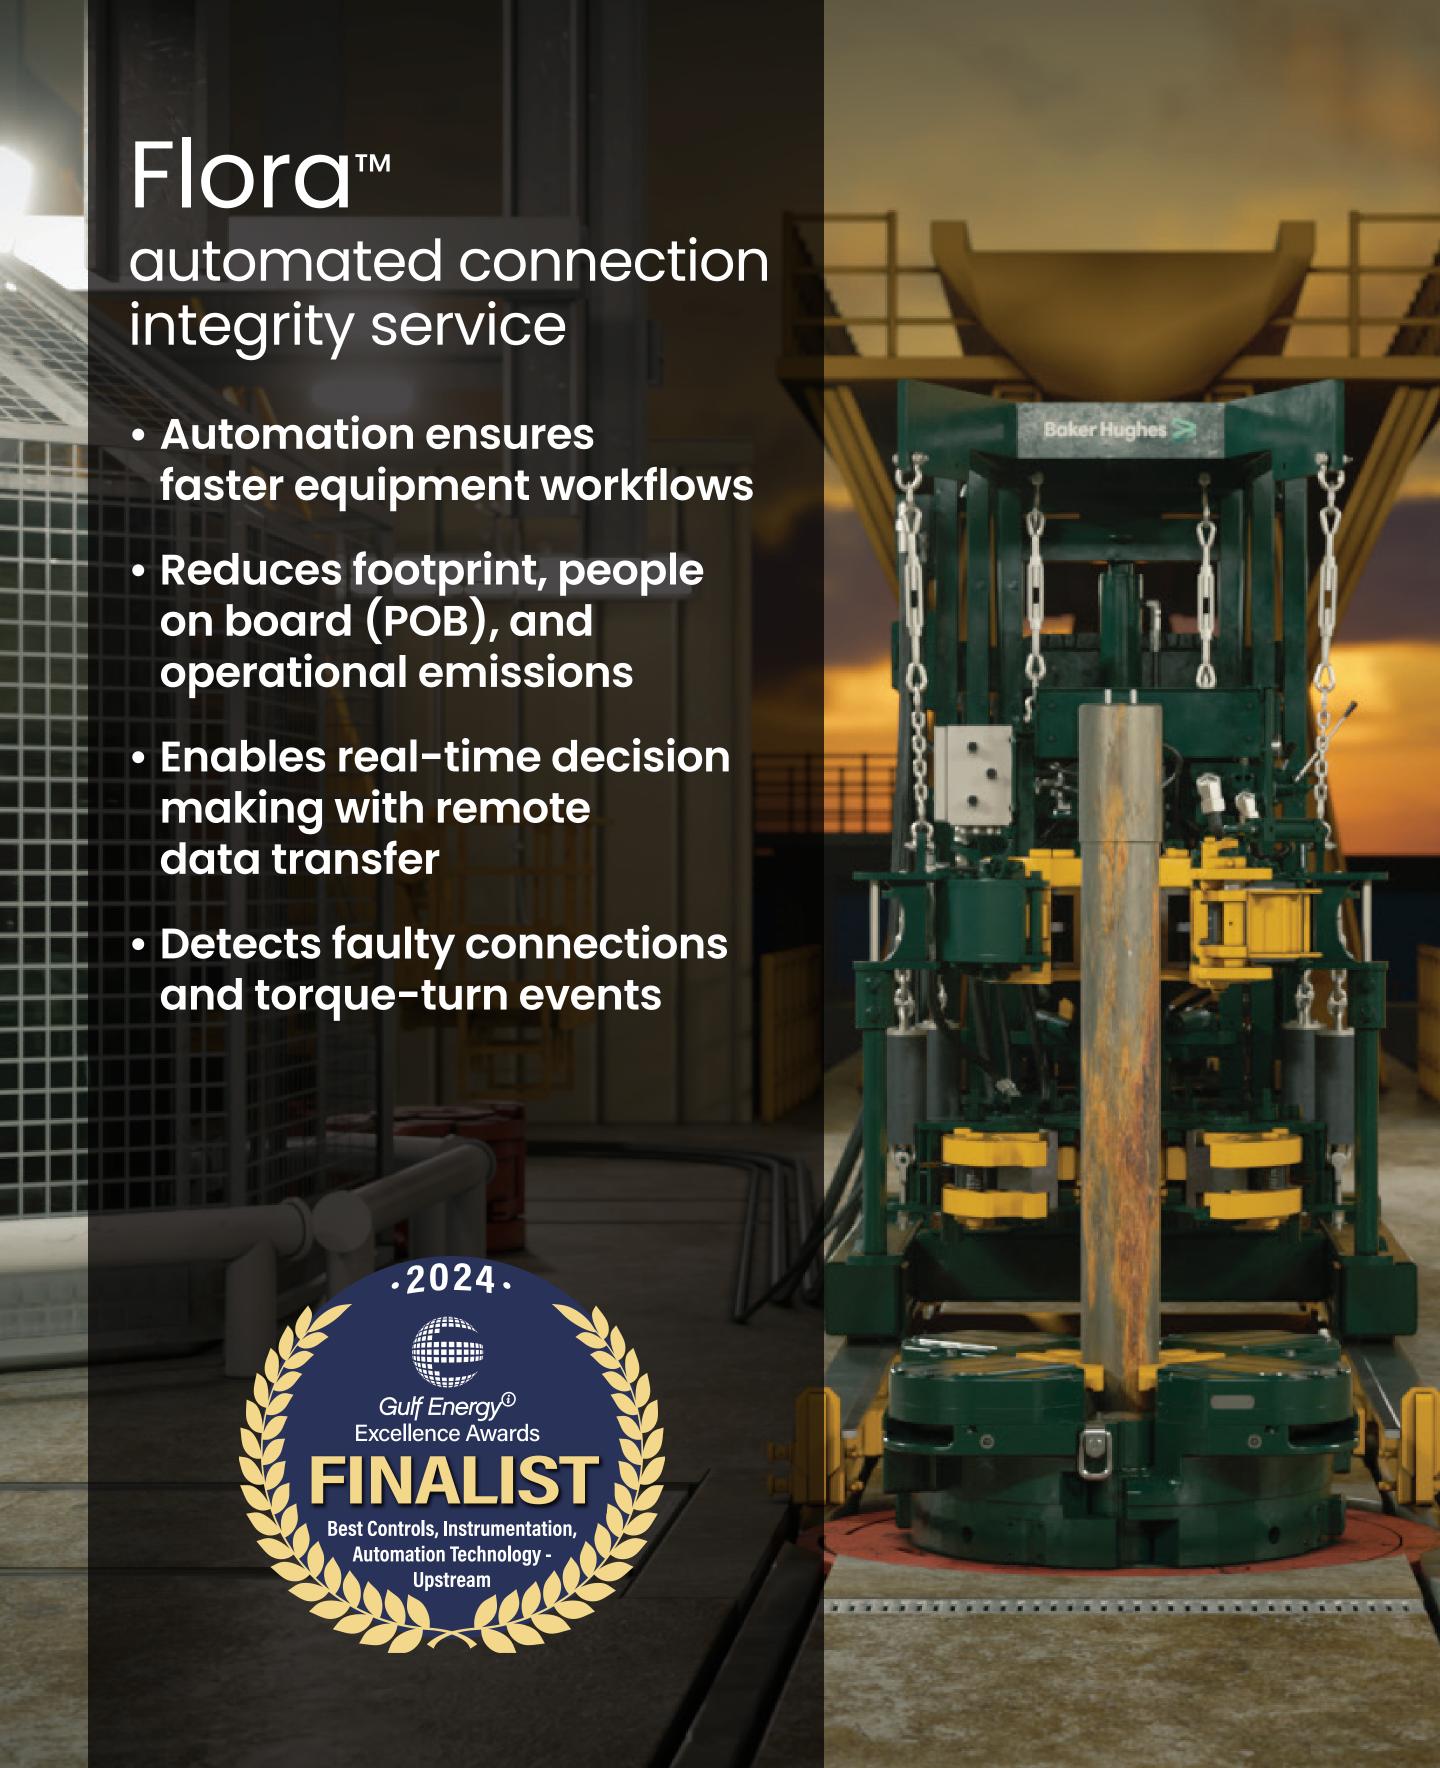

## Four solutions that are energizing change and increasing efficiency

## TRU-ARMS<sup>TM</sup> advanced reservoir mapping services

- Maximizes production and recovery potential with optimized well placement
- Improves reservoir architecture mapping
- Optimizes field development
- Enhances volume estimates
- Designs better completions











- Automates field production
- Efficiency gains reduce emissions and operation risks
- Analyzes multiple wells through a single interface
- Delivers actionable recommendations tailored to an operator's respective field priorities
- Deploys with any system and is agnostic to OEMs