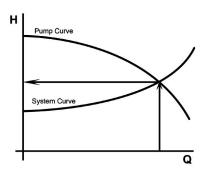

#### **Problem**

An Electricity and Water Company from the Middle East have 400 substations broken down in 4 regional zones. They use Variable Area and Venturi flow meters on their fire pump lines to monitor the pump performance and efficiency against its specifications. They are experiencing instable readings from the VA meters and accuracy appeared questionable from both VA meters and Venturis. They were looking for an alternative solution to get the above challenges addressed while not involving any costly mechanical modifications.

Customer has since used it in different substations and reported great successes for matching the meter readings with theoretical pump capacity as shown.

Panametrics, a Baker Hughes business, provides solutions in the toughest applications and environments for moisture, oxygen, liquid and gas flow measurement.