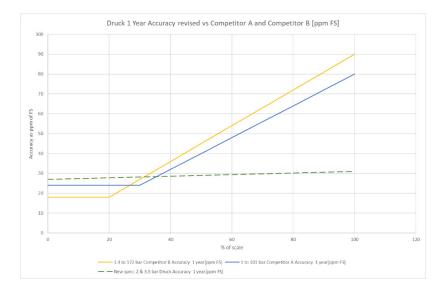

re range configurations

#### **Built upon excellence**

The PACE1000 precision pressure indicator brings together the latest technology from Druck to offer an elegant, flexible and economical solution to pressure measurement for test, calibration and monitoring.

PACE1000 offers a wide choice of standard pressure ranges, with four levels of precision to ensure that PACE1000 can accommodate specification and budget requirements.

# A combination of leading technology

Combining the established precision pressure indicator, the PACE1000, with our unique TERPS technology, Druck offers PACE IRS3 as **the** reference precision indicator.

The result of this new specification makes PACE1000 IRS3 an ideal solution for OEMs, meteorology, high accuracy sensor manufacturers, and calibration labs.



#### Need more information? Click here to find out more.