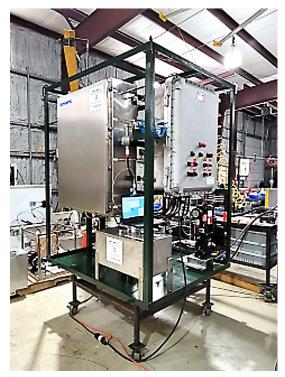

re of any operational changes.



The SentryNet 4 controller offers real-time connectivity to the same secure ProductionLink platform trusted by oilfield producers across the globe.

IntelliSweet integrates all components of H<sub>2</sub>S chemical management in a single package:

- Fast reacting H<sub>2</sub>S scavenger chemical
- Fully automated chemical injection system
- Reliable and cost-effective removal of H<sub>2</sub>S
- Automated chemical dosage optimization

# Customizable solutions to fit your system needs

These automated solutions are specifically designed to meet your application needs and optimize your chemical treatment program. Contact your Baker Hughes representative to learn how the IntelliSweet controller can enhance savings and increase the efficiency of operations.



The IntelliSweet™ chemical automation system.