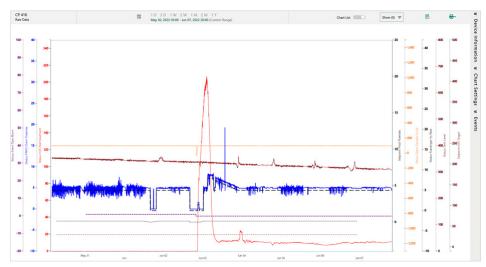

IntelliSweet™ is an automated solution that when paired with FullSweet™ H<sub>2</sub>S scavenger is designed to monitor and transmit hydrogen sulfide (H<sub>2</sub>S) concentration information and inject an optimized dosage of scavenger. The IntelliSweet system comes equipped with an H<sub>2</sub>S analyzer, chemical injection skid, SentryNet™ 4 (SN4) controller, and communication equipment. This system allows for real-time data transmission to the Distributed Control System (DCS) and Baker Hughes' ProductionLink™ mobile or webserver. IntelliSweet is an efficient and effective solution for treating and monitoring H<sub>2</sub>S levels, enhances operational efficiency, heightens safety & compliance, while achieving a quality chemical treatment program.

## Capabilities

The SentryNet 4 controller offers realtime connectivity to the same secure ProductionLink platform trusted by oilfield producers across the globe. Real-time data monitoring, setpoints, and alarms provide quick detection and notification of changing conditions, assisting users with responding to potential problems before they impact operations. Control points can be updated remotely, and through the secure Baker Hughes network. Data from the SentryNet 4 controllers can be simultaneously streamed keeping operators actively involved and aware of any operational changes.

The SentryNet 4 controller offers real-time connectivity to the same secure ProductionLink platform trusted by oilfield producers across the globe.

IntelliSweet integrates all components of H<sub>2</sub>S chemical management in a single package: