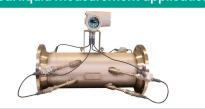

### Sentinel | Custody Transfer, Allocation, Leak Detection | accuracy 0.1% Critical liquid measurement applications.

**Sentinel LNG Liquid Flow Meter** 

Cryogenic or high temperature Custom metallurgy available

**Sentinel LCT4** 

4 path meter for liquid custody transfer or leak detection

**Sentinel LCT8** 

8 path meter for liquid custody transfer or leak detection