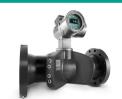

## PanaFlow | Process Flow Meters | accuracy 0.5%

Cost-effective ultrasonic flow measurement. Ideal for process applications.

PanaFlow Z1G/Z2G

1 & 2 path configurations High performance aas meter

PanaFlow Z3

3 path liquid flow measurement

PanaFlow LZ

One or two-path liquid wetted system

**PanaFlow HT** 

Large temp range SIL-rated for hazardous areas Ideal for resid applications

PanaFlow FLI

1 & 2 path Low pressure retraction and insertion High performance and corrosive gas tolerant transducers